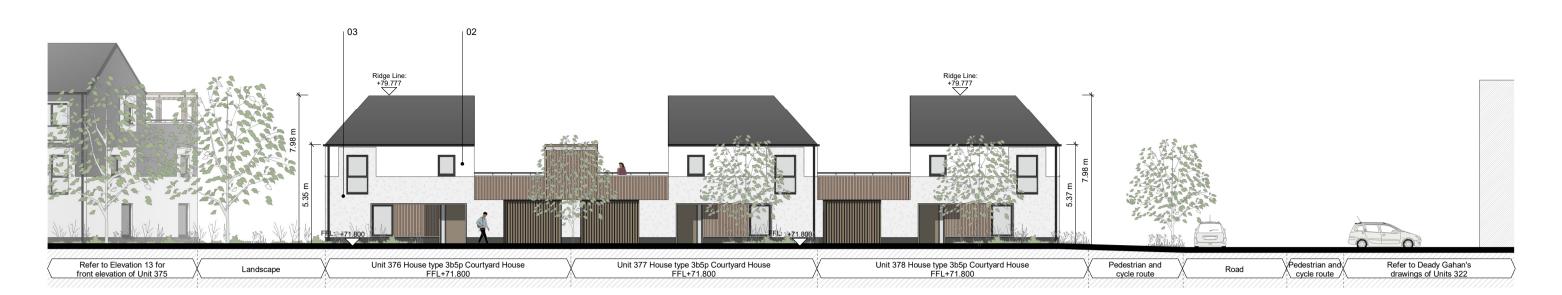

Elevation 14 1 : 200

Elevation 15 1 : 200

Elevation 16 1:200

Elevation 18 1:200

Elevation 19 1 : 200

Elevation 17 1 : 200

- <sup>general notes</sup> 1. <sup>©</sup> This drawing is copyright Proctor and Matthews Architects and must not be copied in whole or part without prior consent.

## Material Key

01 Smooth Texture Render - Dark Grey

- 02 Smooth Texture Render White
- 03 Rough Texture Render White
- 04 Grey/White Brick with Grey Mortar

05 Grey/White Brick with Colour Match Mortar

| P02 | 07.12.21 | For Planning | SS  |
|-----|----------|--------------|-----|
| P01 | 26.10.21 | For Planning | SS  |
| 1   | 19.03.21 | For Planning | MCG |
| rev | date     | description  | dw  |