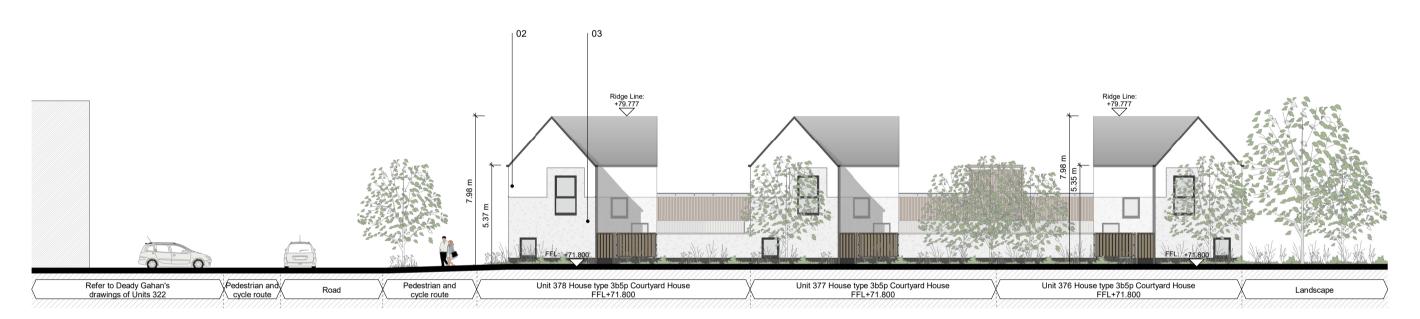

Elevation 14 1 : 200

Elevation 15 1 : 200

Elevation 16 1:200

Elevation 18 1:200

Elevation 19 1 : 200

Elevation 17 1 : 200

- <sup>general notes</sup> 1. <sup>©</sup> This drawing is copyright Proctor and Matthews Architects and must not be copied in whole or part without prior consent.

## Material Key

01 Smooth Texture Render - Dark Grey

- 02 Smooth Texture Render White
- 03 Rough Texture Render White
- 04 Grey/White Brick with Grey Mortar

05 Grey/White Brick with Colour Match Mortar

| P02 | 07.12.21 | For Planning | SS  |
|-----|----------|--------------|-----|
| P01 | 26.10.21 | For Planning | SS  |
| 1   | 19.03.21 | For Planning | MCG |
| rev | date     | description  | dw  |