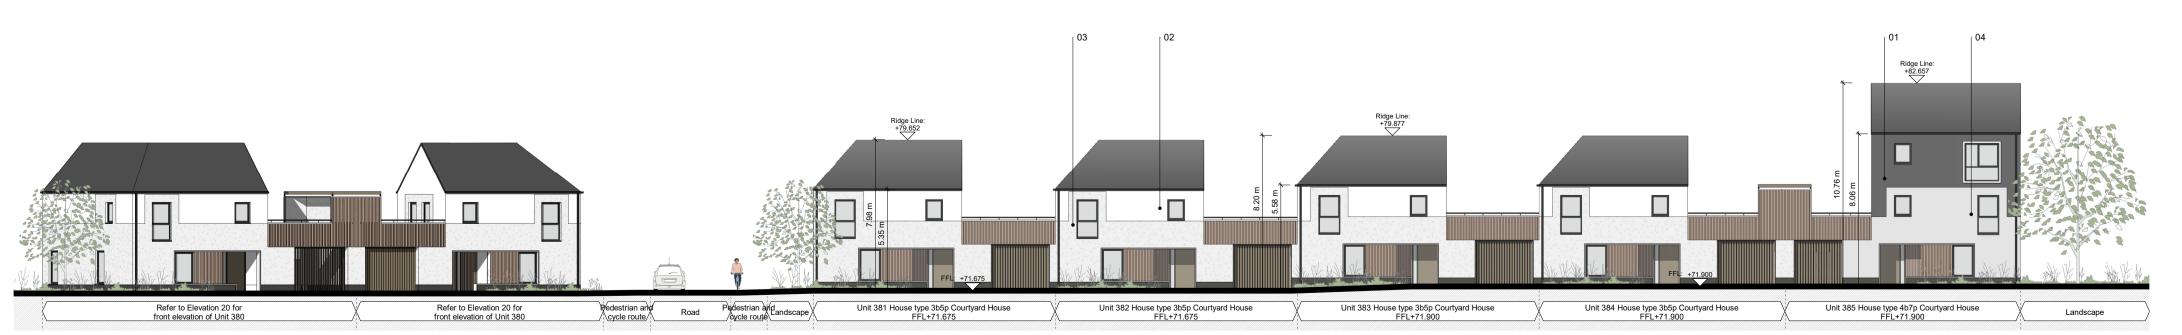

## Material Key

01 Smooth Texture Render - Dark Grey

- 02 Smooth Texture Render White
- 03 Rough Texture Render White
- 04 Grey/White Brick with Grey Mortar

05 Grey/White Brick with Colour Match Mortar

| P02 | 07.12.21 | For Planning | SS  |
|-----|----------|--------------|-----|
| P01 | 26.10.21 | For Planning | SS  |
| 1   | 19.03.21 | For Planning | MCG |
| rev | date     | description  | dw  |