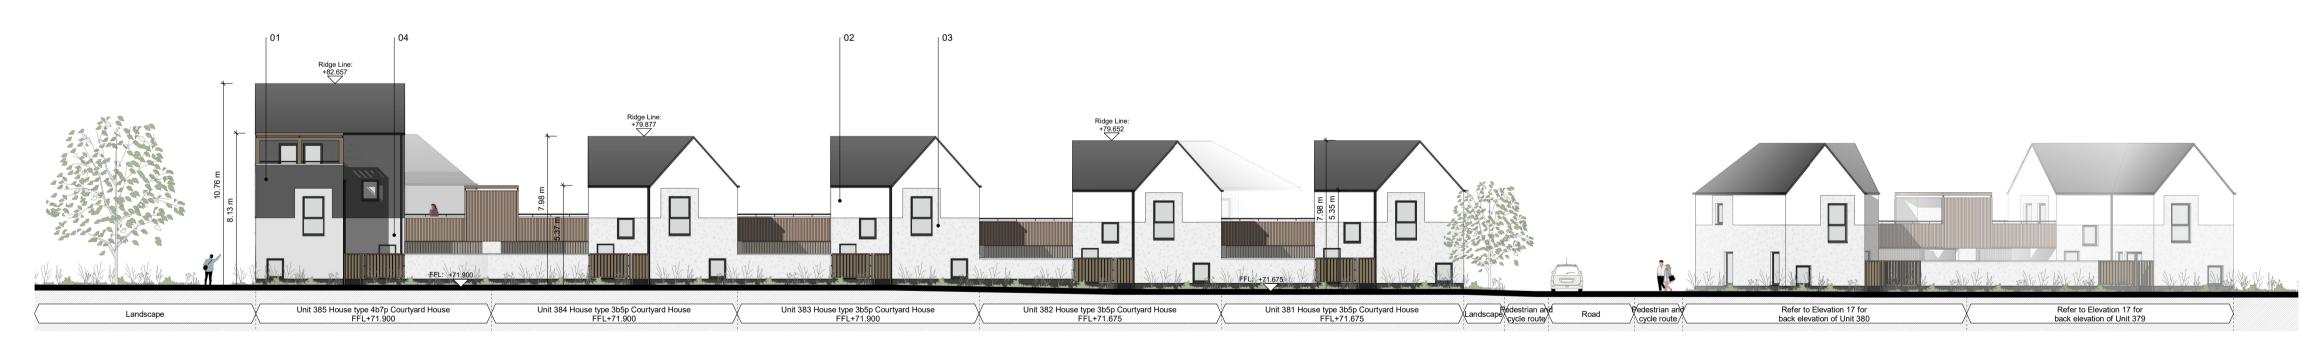

Elevation 14 1 : 200

Elevation 15 1 : 200

Elevation 16 1:200

Elevation 18 1:200

Elevation 19 1 : 200

Elevation 17 1 : 200

- <sup>general notes</sup> 1. <sup>©</sup> This drawing is copyright Proctor and Matthews Architects and must not be copied in whole or part without prior consent.

## Material Key

01 Smooth Texture Render - Dark Grey

- 02 Smooth Texture Render White
- 03 Rough Texture Render White
- 04 Grey/White Brick with Grey Mortar

05 Grey/White Brick with Colour Match Mortar

| P02 | 07.12.21 | For Planning | SS  |
|-----|----------|--------------|-----|
| P01 | 26.10.21 | For Planning | SS  |
| 1   | 19.03.21 | For Planning | MCG |
| rev | date     | description  | dw  |