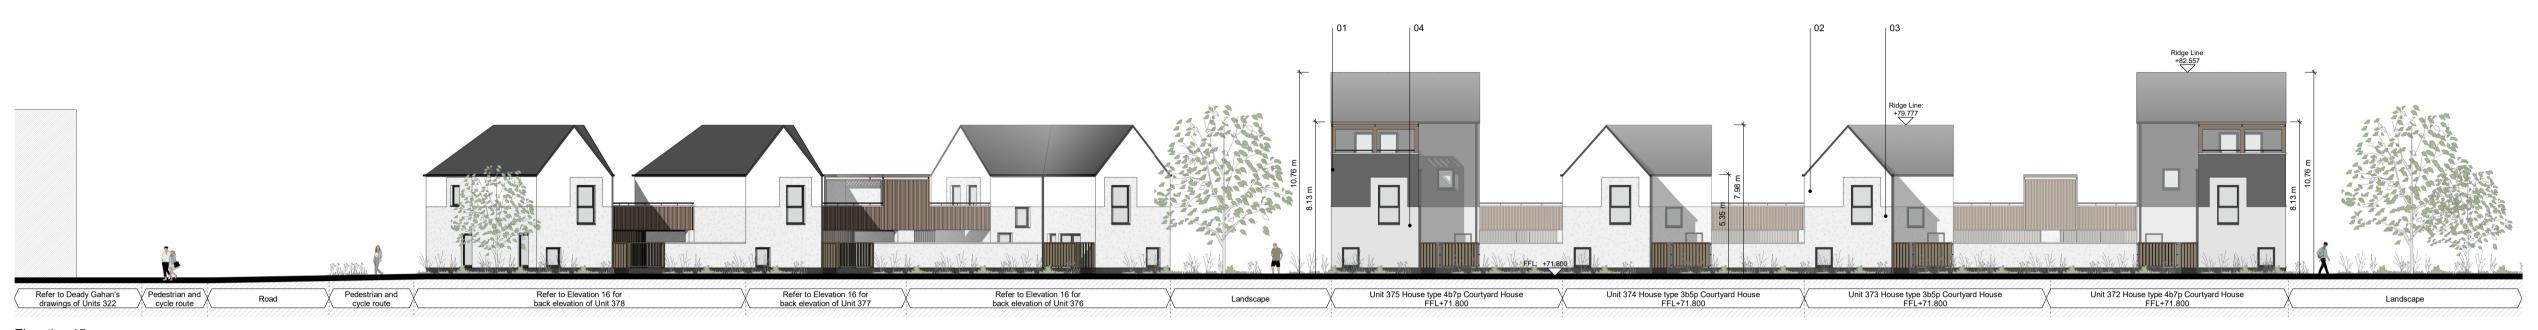

Elevation 14 1 : 200

Elevation 15 1 : 200

Elevation 16 1:200

Elevation 18 1:200

Elevation 19 1 : 200

Elevation 17 1 : 200

- <sup>general notes</sup> 1. <sup>©</sup> This drawing is copyright Proctor and Matthews Architects and must not be copied in whole or part without prior consent.

## Material Key

01 Smooth Texture Render - Dark Grey

- 02 Smooth Texture Render White
- 03 Rough Texture Render White
- 04 Grey/White Brick with Grey Mortar

05 Grey/White Brick with Colour Match Mortar

| P02 | 07.12.21 | For Planning | SS  |
|-----|----------|--------------|-----|
| P01 | 26.10.21 | For Planning | SS  |
| 1   | 19.03.21 | For Planning | MCG |
| rev | date     | description  | dw  |