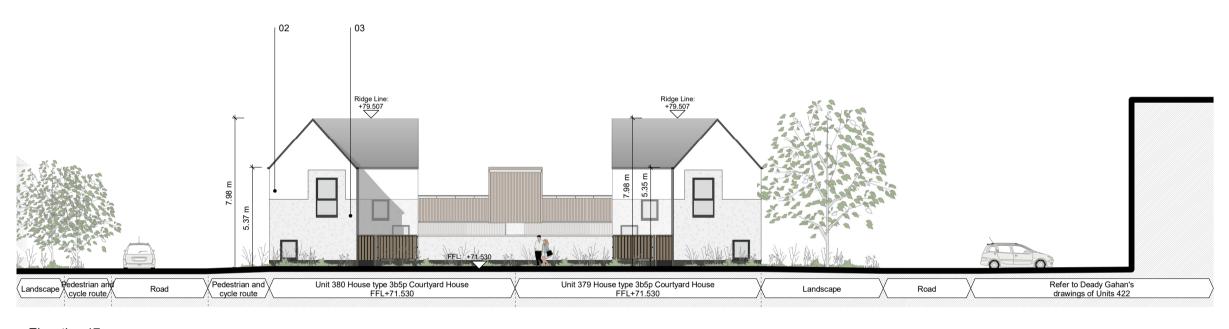

## Material Key

01 Smooth Texture Render - Dark Grey

- 02 Smooth Texture Render White
- 03 Rough Texture Render White
- 04 Grey/White Brick with Grey Mortar

05 Grey/White Brick with Colour Match Mortar

| P02 | 07.12.21 | For Planning | SS  |
|-----|----------|--------------|-----|
| P01 | 26.10.21 | For Planning | SS  |
| 1   | 19.03.21 | For Planning | MCG |
| rev | date     | description  | dw  |